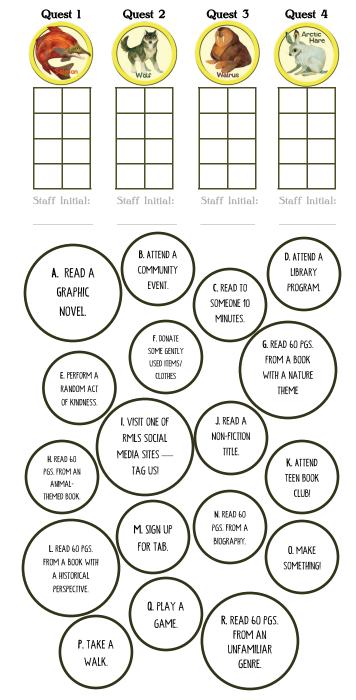

#### Quests

### Do the quests! Gain the experience! Earn the prize!

Complete 8 activities for each quest. Receive a prize for every quest completed! <u>You may complete each activity a maximum of three times</u>.