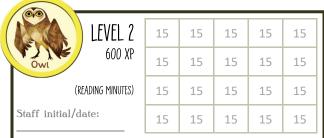

## Experience Points [XP]

Every time you level up, a new prize awaits!

4 spaces = 1 hour | 20 spaces (1 level) = 5 hours

| LEVEL 3             | 15 | 15 | 15 | 15 | 15 |
|---------------------|----|----|----|----|----|
| 900 XP              | 15 | 15 | 15 | 15 | 15 |
| (READING MINUTES)   | 15 | 15 | 15 | 15 | 15 |
| Staff initial/date: | 15 | 15 | 15 | 15 | 15 |