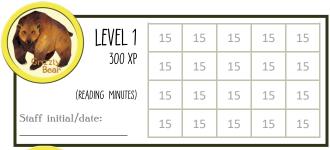

## Experience Points [XP]

Every time you level up, a new prize awaits!

4 spaces = 1 hour | 20 spaces (1 level) = 5 hours

| LEVEL 3             | 15 | 15 | 15 | 15 | 15 |
|---------------------|----|----|----|----|----|
| 900 XP              | 15 | 15 | 15 | 15 | 15 |
| (READING MINUTES)   | 15 | 15 | 15 | 15 | 15 |
| Staff initial/date: | 15 | 15 | 15 | 15 | 15 |